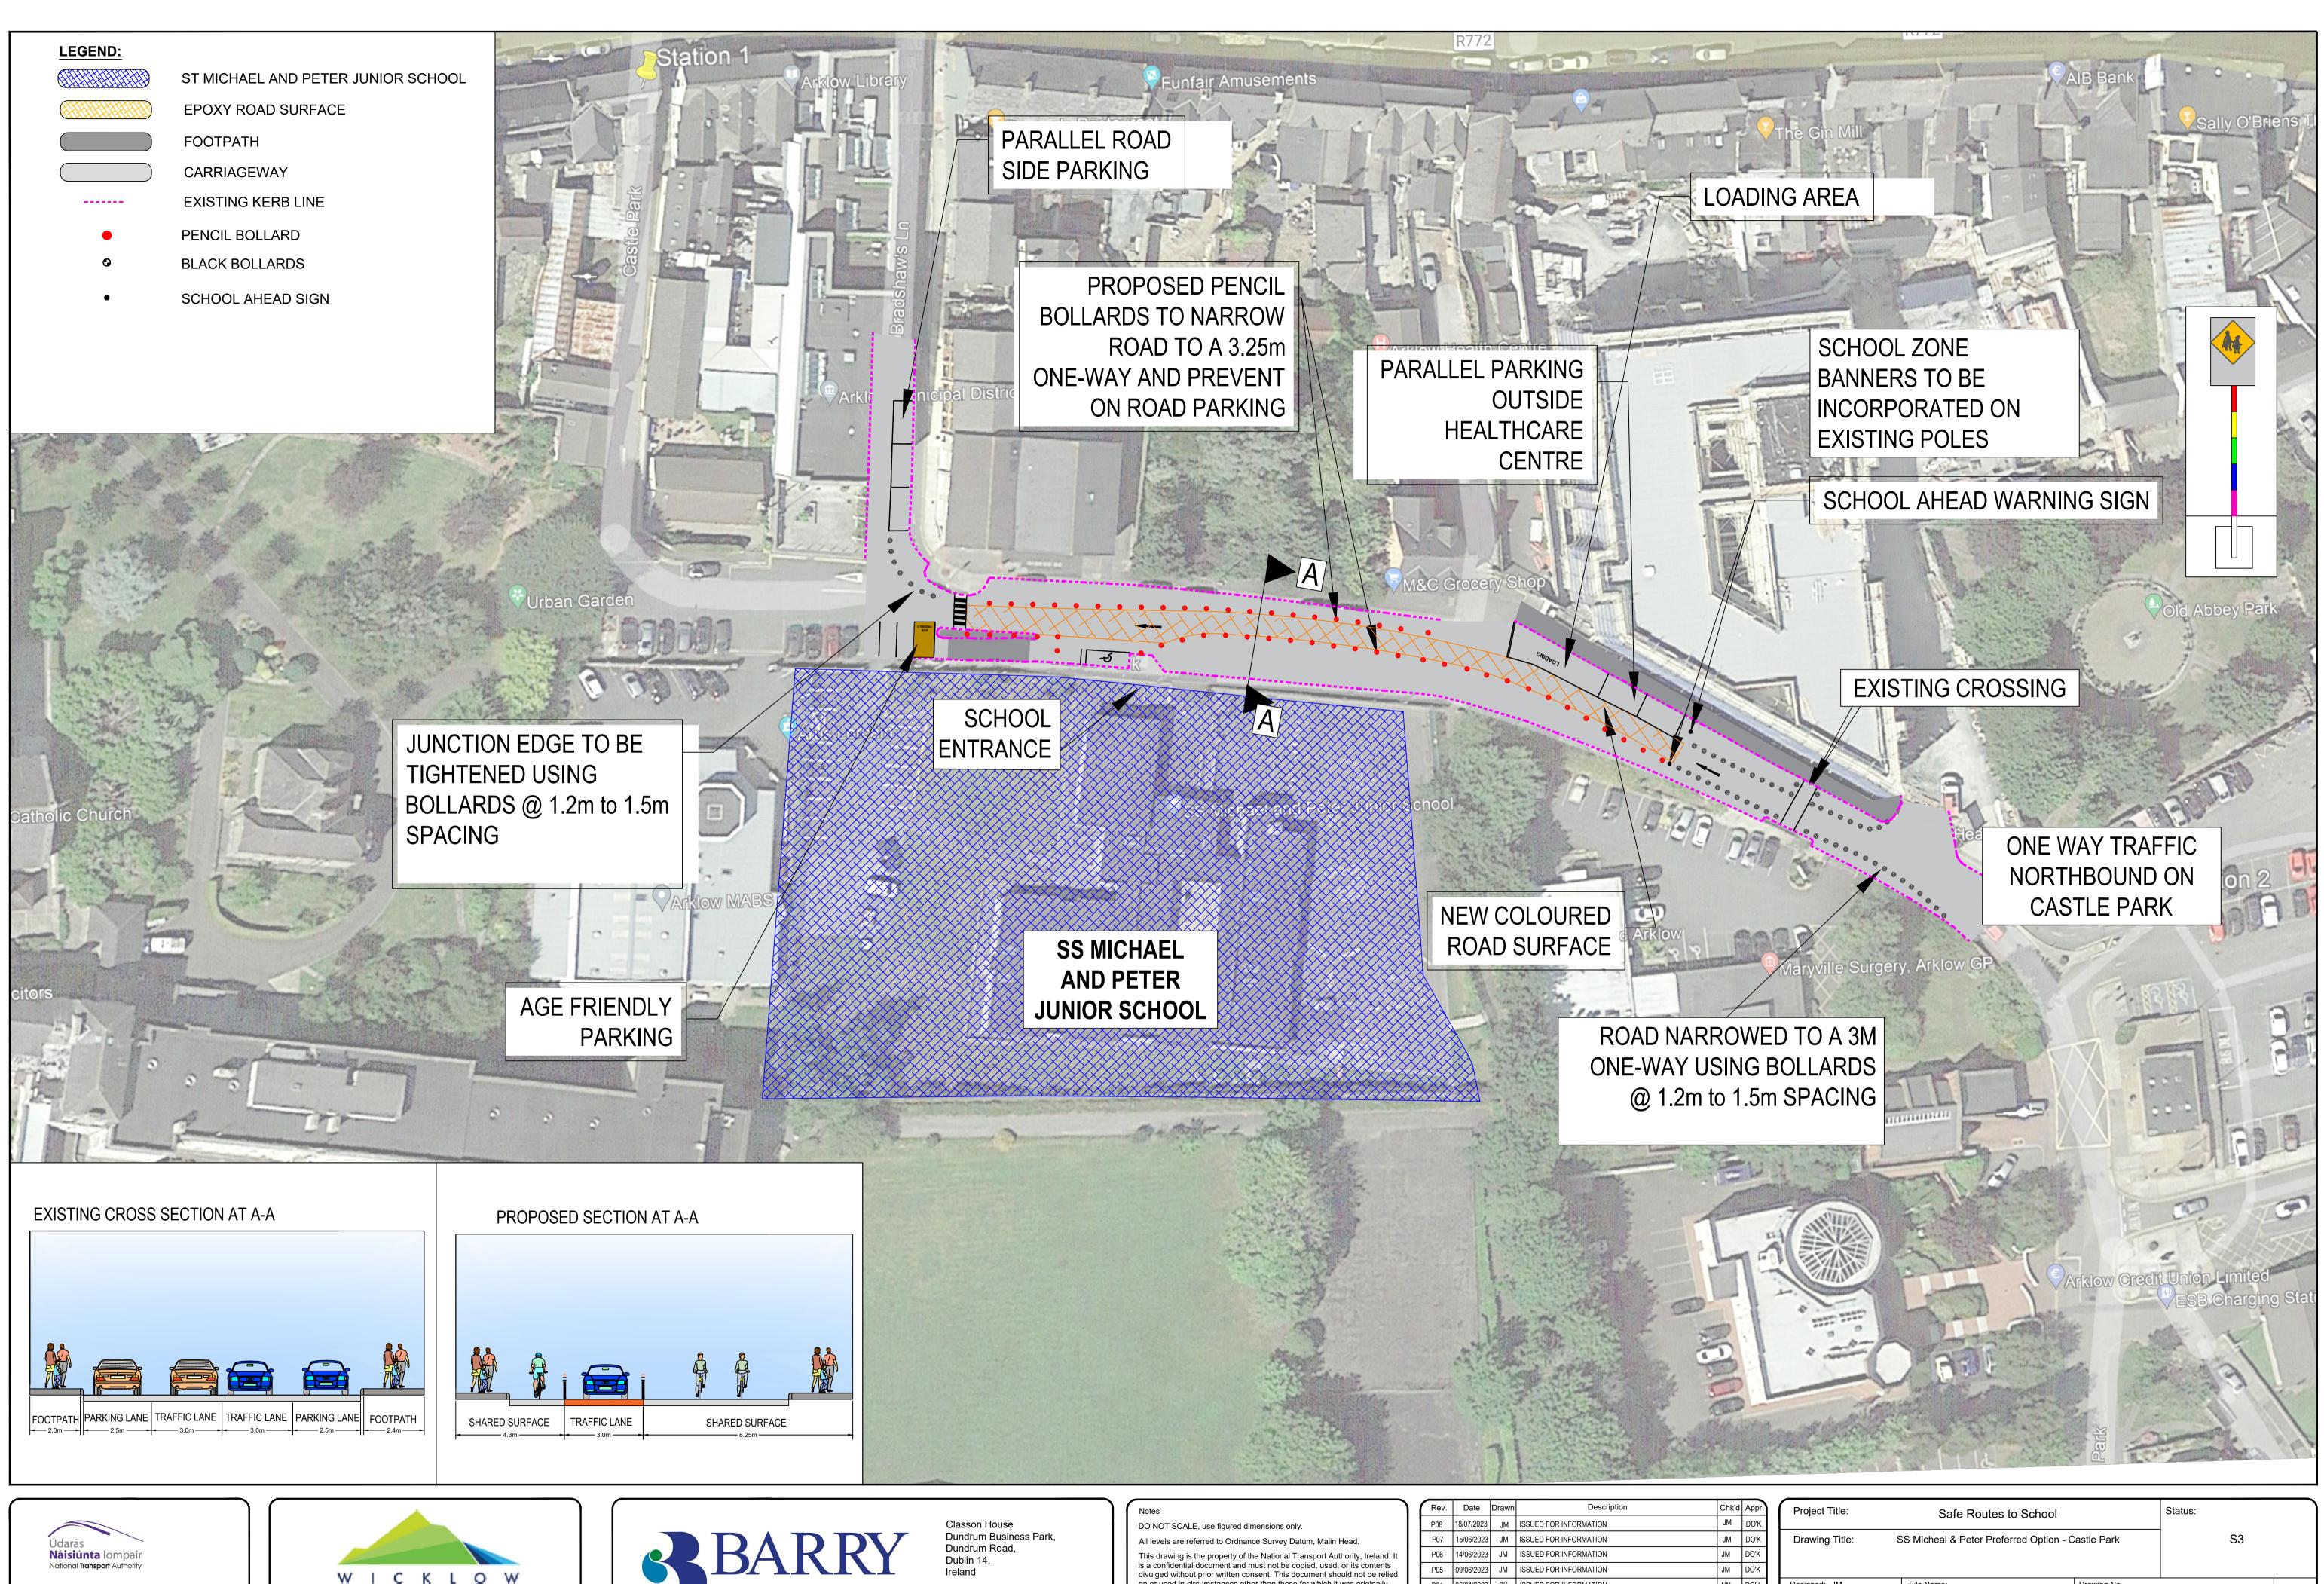

An Taisce The National Trust for Ireland

WICKLOW

ENDLESS OPPORTUNITIES

TRANSPORTATION

Ireland

Phone: +353 1 485 1400 Email: info@jbbarry.ie

This drawing is the property of the National Transport Authority, Ireland. It is a confidential document and must not be copied, used, or its contents divulged without prior written consent. This document should not be relied on or used in circumstances other than those for which it was originally prepared. Barry Transportation accepts no responsibility for this document to any other party other than the party by whom it was commissioned

| ) ( | Rev. | Date       | Drawn | Description            | Chk'c | d Appr. | Project Title: | Project Title: Safe Routes to School    |                                                   | Status: |      |  |
|-----|------|------------|-------|------------------------|-------|---------|----------------|-----------------------------------------|---------------------------------------------------|---------|------|--|
|     | P08  | 18/07/2023 | JM    | ISSUED FOR INFORMATION | JM    | DO'K    |                |                                         |                                                   |         |      |  |
|     | P07  | 15/06/2023 | JM    | ISSUED FOR INFORMATION | JM    | DO'K    | Drawing Title: | SS Micheal & Peter Preferred Option - ( | SS Micheal & Peter Preferred Option - Castle Park |         | S3   |  |
|     | P06  | 14/06/2023 | JM    | ISSUED FOR INFORMATION | JM    | DO'K    |                |                                         |                                                   |         |      |  |
|     | P05  | 09/06/2023 | JM    | ISSUED FOR INFORMATION | JM    | DO'K    |                |                                         |                                                   |         |      |  |
|     | P04  | 06/04/2023 | SK    | ISSUED FOR INFORMATION | NN    | DO'K    | Designed: JM   | File Name:                              | Drawing No.                                       |         | Rev: |  |
|     | P03  | 17/02/2023 | SK    | ISSUED FOR INFORMATION | NN    | DO'K    | Drawn: JM      | SS_Micheal_&_Peter_Preferred_Op         | ion                                               |         | P08  |  |
|     | P02  | 31/01/2023 | SK    | ISSUED FOR INFORMATION | NN    | DO'K    | Approved: DO'K | Scale at A1: NOT TO SCALE               | 22412-BTL-XX-XX-DR-CE-00029                       |         | P08  |  |
| ノし  | P01  | 17/01/2023 | SK    | ISSUED FOR INFORMATION | NN    | DO'K    | Checked: JM    | Date: 18/07/2023                        | 1                                                 |         |      |  |